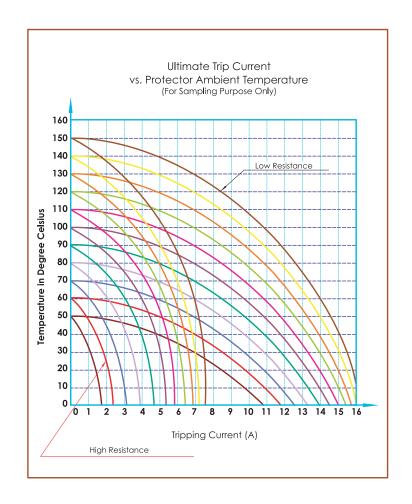

#### CALIBRATION TEMPERATURE RANGE

- Available from 50°C to 130°C
   In 5°C increments with a standard Tolerance of ±5°C
- Reset temperature approximately 70% of response temperature