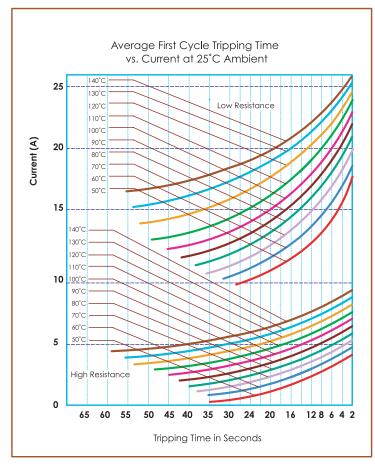

#### CALIBRATION TEMPERATURE RANGE

- Available from 50°C to 130°C
   In 5°C increments with a standard Tolerance of ±5°C
- Reset temperature approximately 70% of response temperature