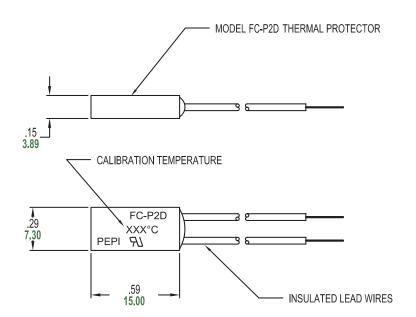

### VALSTAT™ SERIES

METRIC DIMENSIONS ARE IN MM (SHOWN IN GREEN)

#### CALIBRATION TEMPERATURE RANGE

- Available from 50°C to 130°C
   In 5°C increments with a standard Tolerance of ±5°C
- Reset temperature approximately 70% of response temperature

### STANDARD CONFIGURATION

 FC-P2D Protectors are equipped with two 100mm wires stripped 9.5mm #20 awg. UL 3266 White XLPE Irradiated 300V 125°C

#### Model FC-P2D-XXX

Other configurations available, contact factory for further information.