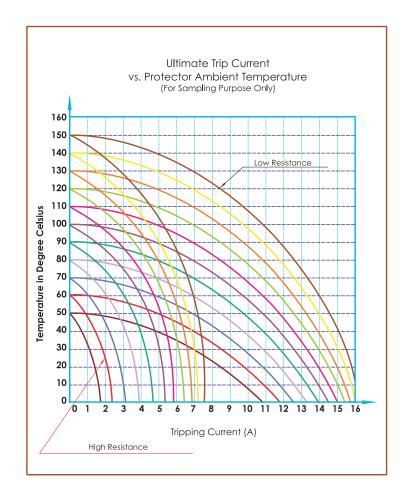

### CALIBRATION TEMPERATURE RANGE

- Available from 50°C to 150°C
  In 5°C increments with a standard Tolerance of ±5°C
- Reset temperature approximately 70% of response temperature