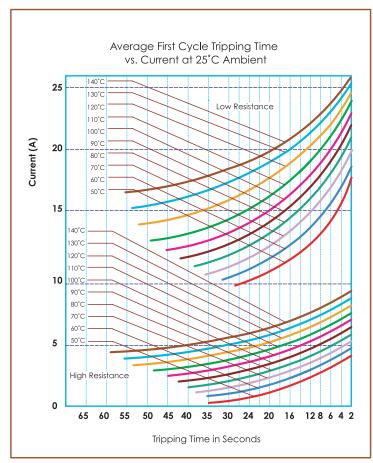

### CALIBRATION TEMPERATURE RANGE

- Available from 50°C to 150°C
  In 5°C increments with a standard Tolerance of ±5°C
- Reset temperature approximately 70% of response temperature