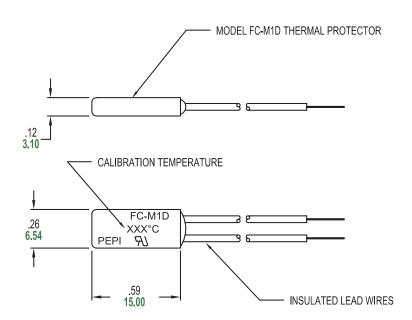

#### METRIC DIMENSIONS ARE IN MM (SHOWN IN GREEN)

# Model FC-M1D Series

Portage Electric Products is offering a new series of economical snap-action thermal protectors designed for a cost effective solution for protection in motor, transformer and lighting applications. Available with various bimetallic elements to match the current sensitivity of the device to the application.

### CALIBRATION TEMPERATURE RANGE

- Available from 50°C to 150°C
  In 5°C increments with a standard Tolerance of ±5°C
- Reset temperature approximately 70% of response temperature

## STANDARD CONFIGURATION

 FC-M1D Protectors are equipped with two 100mm wires stripped 9.5mm, #20 awg. UL 3266 Black XLPE Irradiated 300V 125°C